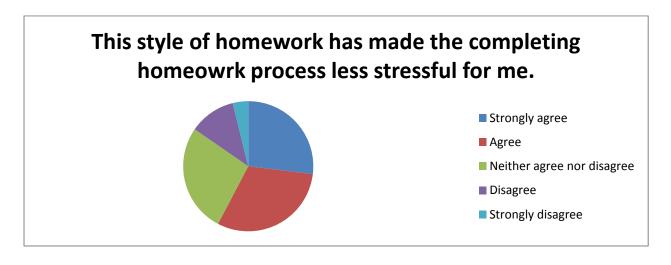

## Feedback from pupil questionnaires

Question 1 (65.3% of pupils either strongly agree or agree.)

Question 2 (65.3% of pupils either strongly agree or agree.)

Question 3 (57.6% of pupils either strongly agree or agree.)