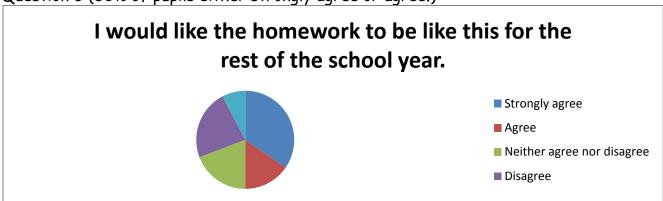

## <u>Ysgol Derwen/Derwen Foundation School</u> New homework trial - Year 6

## Feedback from pupil questionnaires

Question 1 (65.3% of pupils either strongly agree or agree.)



Question 2 (65.3% of pupils either strongly agree or agree.)



Question 3 (57.6% of pupils either strongly agree or agree.)



Question 4 (46% of pupils either strongly agree or agree whilst another 46 % neither disagree or agree with lots of comments from pupils indicating that they have always cared about the standard of their work.)



Question 5 (26.9% of pupils say they have chosen the easier tasks. 26.9% of pupils say they haven't and 46% of pupils neither agreed or disagreed with this statement.)



Question 6 (50% of pupils either strongly agree or agree.)



Question 7 (50% of pupils either strongly agree or agree.)