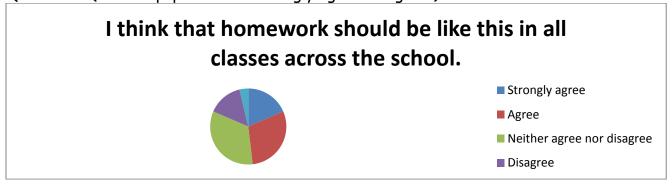

wen/Derwen Foundation School</u> New homework trial - Year 6

## Feedback from pupil questionnaires

Question 1 (65.3% of pupils either strongly agree or agree.)



Question 2 (65.3% of pupils either strongly agree or agree.)



Question 3 (57.6% of pupils either strongly agree or agree.)



Question 4 (46% of pupils either strongly agree or agree whilst another 46 % neither disagree or agree with lots of comments from pupils indicating that they have always cared about the standard of their work.)



Question 5 (26.9% of pupils say they have chosen the easier tasks. 26.9% of pupils say they haven't and 46% of pupils neither agreed or disagreed with this statement.)



Question 6 (50% of pupils either strongly agree or agree.)



Question 7 (50% of pupils either strongly agree or agree.)