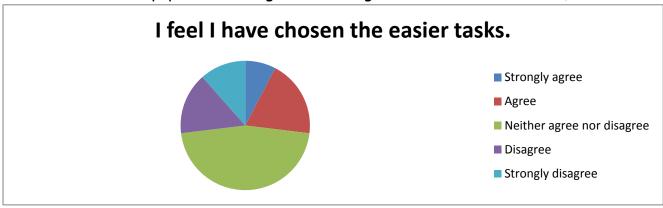

Question 5 (26.9% of pupils say they have chosen the easier tasks. 26.9% of pupils say they haven't and 46% of pupils neither agreed or disagreed with this statement.)

Question 6 (50% of pupils either strongly agree or agree.)