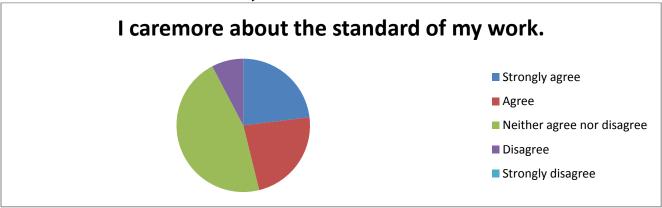

Question 4 (46% of pupils either strongly agree or agree whilst another 46 % neither disagree or agree with lots of comments from pupils indicating that they have always cared about the standard of their work.)