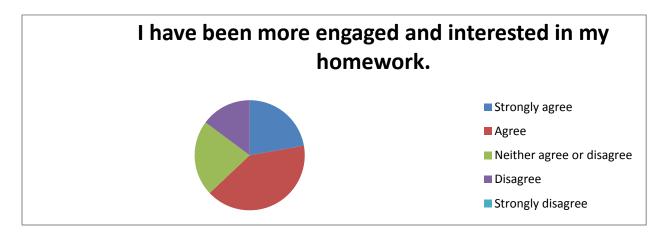

## Feedback from pupil questionnaires

Question 1 (65.3% of pupils either strongly agree or agree.)

Question 2 (65.3% of pupils either strongly agree or agree.)

Question 3 (57.6% of pupils either strongly agree or agree.)