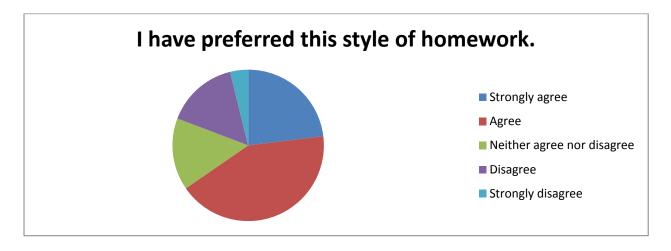

## Feedback from pupil questionnaires

Question 1 (65.3% of pupils either strongly agree or agree.)

Question 2 (65.3% of pupils either strongly agree or agree.)

Question 3 (57.6% of pupils either strongly agree or agree.)